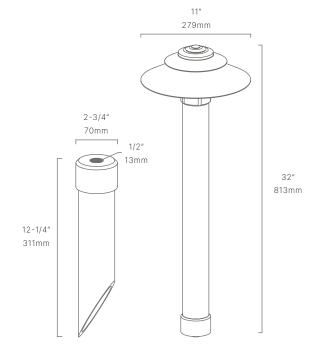

#### CONFIGURATOR:

| FIXTURE DIMENSIONS | W11" x H32"                        |
|--------------------|------------------------------------|
| LIGHT SOURCE       | Integrated LED                     |
| COLOR TEMPERATURES | 2700K, 3000K                       |
| WATTAGES           | 10W, 15W                           |
| CRI (RA)           | 80 CRI                             |
| VOLTAGE            | 12V                                |
| DELIVERED LUMENS   | 394lm (3000K)                      |
| DIMMABLE           | Yes, Dim to <10% via Transformer   |
| DRIVER             | Yes, 12V Integral Constant Current |
| TRANSFORMER        | No, 12V AC/DC Transformer Required |
| MOUNT              | Yes, Included 1/2" NPS Adapter     |
| GROUND STAKE       | Yes, Included MGS001612            |
| FINISH             | Included Natural                   |
| MATERIAL           | Brass & Copper                     |
| WIRE LENGTH        | 24"                                |
| LOCATION           | Exterior Wet                       |
| CERTIFICATIONS     | UL, IP66, IP67, Dark Sky           |