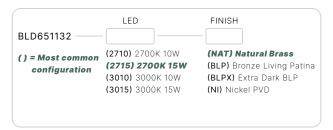

#### BLD651132

The Cyranos series of LED Bollards is the latest addition to our growing line of innovative and exquisite area light luminaires. Ideal for illuminating large pathways, driveways, and sprawling outdoor spaces.

#### CONFIGURATOR:

| FIXTURE DIMENSIONS | W11" x H32"                        |
|--------------------|------------------------------------|
| LIGHT SOURCE       | Integrated LED                     |
| COLOR TEMPERATURES | 2700K, 3000K                       |
| WATTAGES           | 10W, 15W                           |
| CRI (RA)           | 80 CRI                             |
| VOLTAGE            | 12V                                |
| DELIVERED LUMENS   | 394lm (3000K)                      |
| DIMMABLE           | Yes, Dim to <10% via Transformer   |
| DRIVER             | Yes, 12V Integral Constant Current |
| TRANSFORMER        | No, 12V AC/DC Transformer Required |
| MOUNT              | Yes, Included 1/2" NPS Adapter     |
| GROUND STAKE       | Yes, Included MGS001612            |
| FINISH             | Included Natural                   |
| MATERIAL           | Brass & Copper                     |
| WIRE LENGTH        | 24"                                |
| LOCATION           | Exterior Wet                       |
| CERTIFICATIONS     | UL, IP66, IP67, Dark Sky           |

#### AVAILABLE FINISHES: