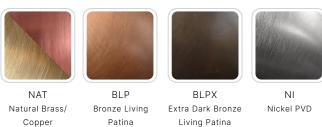

#### AVAILABLE FINISHES:

#### CONFIGURATOR:

| FIXTURE DIMENSIONS | W11" x H32"                        |
|--------------------|------------------------------------|
| LIGHT SOURCE       | Integrated LED                     |
| COLOR TEMPERATURES | 2700K, 3000K                       |
| WATTAGES           | 10W, 15W                           |
| CRI (RA)           | 80 CRI                             |
| VOLTAGE            | 12V                                |
| DELIVERED LUMENS   | 394lm (3000K)                      |
| DIMMABLE           | Yes, Dim to <10% via Transformer   |
| DRIVER             | Yes, 12V Integral Constant Current |
| TRANSFORMER        | No, 12V AC/DC Transformer Required |
| MOUNT              | Yes, Included 1/2" NPS Adapter     |
| GROUND STAKE       | Yes, Included MGS001612            |
| FINISH             | Included Natural                   |
| MATERIAL           | Brass & Copper                     |
| WIRE LENGTH        | 24"                                |
| LOCATION           | Exterior Wet                       |
| CERTIFICATIONS     | UL, IP66, IP67, Dark Sky           |