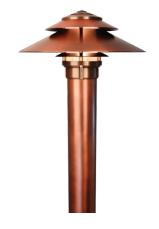

### **CYRANOS**

#### BLD651132

The Cyranos series of LED Bollards is the latest addition to our growing line of innovative and exquisite area light luminaires. Ideal for illuminating large pathways, driveways, and sprawling outdoor spaces.

- Field Serviceable LED module
- Solid brass and copper construction
- •Ideal for large pathways and driveways